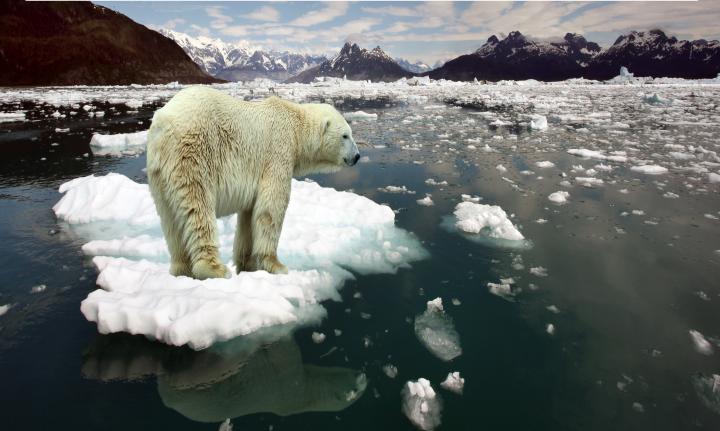

## Polar Beers

Polar Bears depend on the sea ice to hunt. Their sea ice is melting fast because of the planet's high temperatures. The less sea ice there is, the less polar bear habitat.